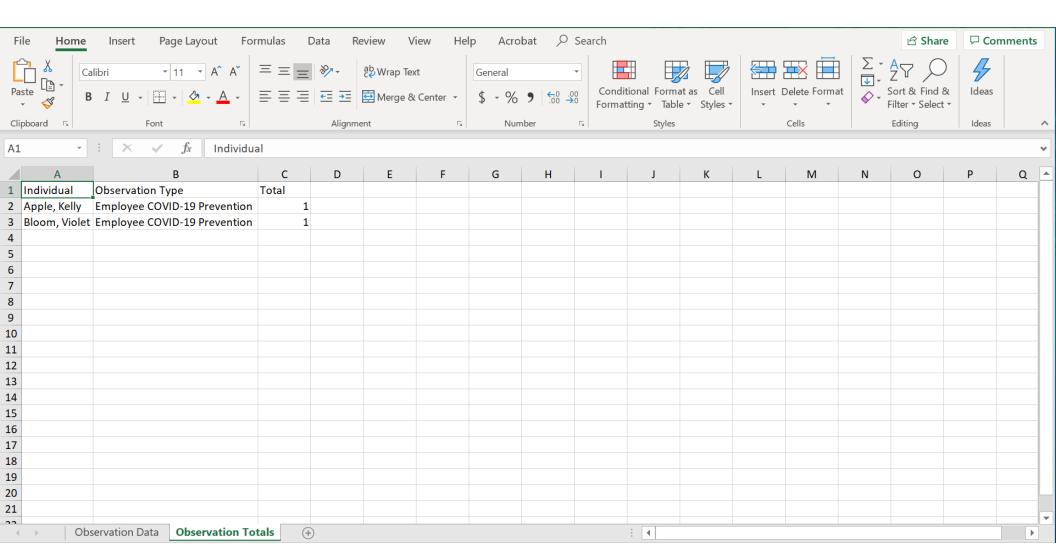

|                                      |   |
| Have you, or has someone with whom you have had close physical contact, traveled out of the United States within the last 14 days?                     |  |  | Yes                   |                                      |   |
| To which countries did you/your contact, travel? (enter N/A if not applicable)                                                                         |  |  | Cananda               |                                      |   |
| Within the last 14 days, have you had contact with any person(s) under investigation (PUI) for COVID-19, OR with any person(s) known to have COVID-19? |  |  | No                    |                                      |   |

## **Export to Excel - Page 1**



## **Export to Excel - Page 2**