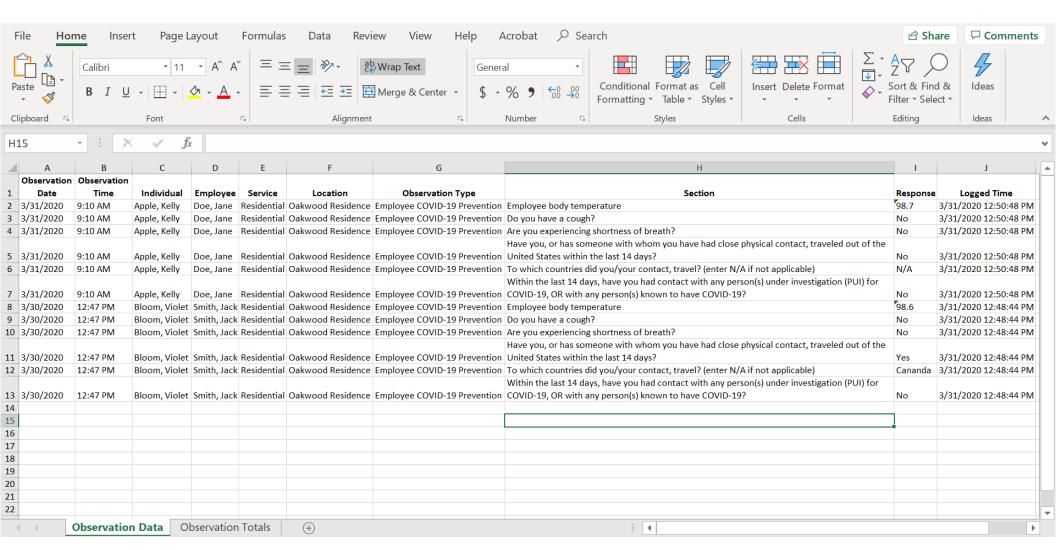

|  |  | No                    |                                      |   |
| Have you, or has someone with whom you have had close physical contact, traveled out of the United States within the last 14 days?                     |  |  | Yes                   |                                      |   |
| To which countries did you/your contact, travel? (enter N/A if not applicable)                                                                         |  |  | Cananda               |                                      |   |
| Within the last 14 days, have you had contact with any person(s) under investigation (PUI) for COVID-19, OR with any person(s) known to have COVID-19? |  |  | No                    |                                      |   |

## **Export to Excel - Page 1**



## **Export to Excel - Page 2**